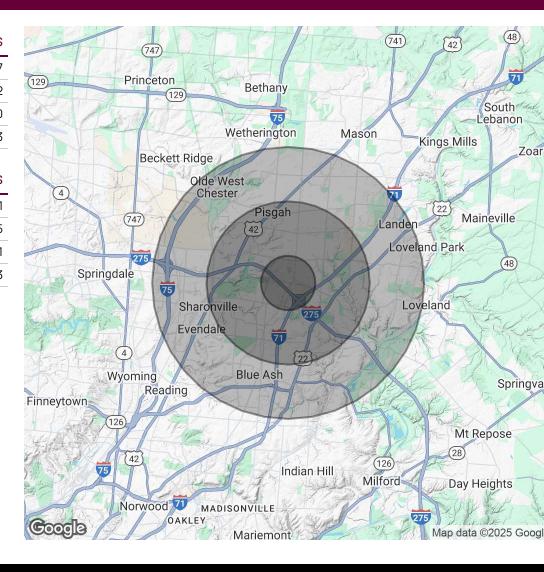

BERKSHIRE | PROFESSIONAL REALTY

7357 East Kemper Road, Cincinnati, OH 45249

FOR SALE

Demographics Map & Report

| Population                           | 1 Mile       | 3 Miles       | 5 Miles       |
|--------------------------------------|--------------|---------------|---------------|
| Total Population                     | 4,328        | 53,751        | 143,337       |
| Average Age                          | 43           | 42            | 42            |
| Average Age (Male)                   | 41           | 41            | 40            |
| Average Age (Female)                 | 44           | 43            | 43            |
|                                      |              |               |               |
| Households & Income                  | 1 Mile       | 3 Miles       | 5 Miles       |
|                                      |              |               |               |
| Total Households                     | 1,801        | 21,058        | 56,481        |
| Total Households # of Persons per HH | 1,801<br>2.4 | 21,058<br>2.6 | 56,481<br>2.5 |
|                                      |              | ,             |               |
| # of Persons per HH                  | 2.4          | 2.6           | 2.5           |

Demographics data derived from AlphaMap

Jim Carmichael Broker 859 444 4177 1031jc@gmail.com Professional Realty
5700 Gateway Ste. 200
Mason, OH 45040
513.755.4400
https://www.bhhs.com/professional-realty-oh301